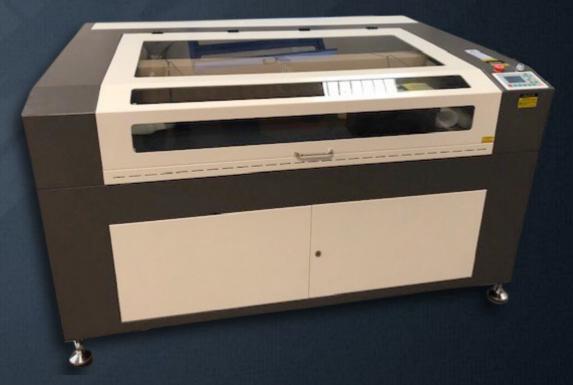

Lasers

The CKJ-G39 is the ideal, easy to use laser machine for all users and requires no previous experience. Our lasers come with a reci tube of the highest quality. This powerful CO2 laser makes light work of cutting, engraving and etching a very wide range of materials such as plastics, acrylic, foam, slate, timber and leather. These machines come with a slat and honeycomb bed for all types of laser work. The G39 and G09 come as a free standing laser so it is self contained with an extraction system to pull fumes out. These machines also have wheels and adjustable legs for easy relocation if necessary.

## CKJ-G39 LASER

- XYZ axis 1300 x 900 x 200
- Linear square rail
- 240v Single Phase
- 100 watt reci laser tube also available with 130 watt reci tube
- Chiller unit
- Honeycomb table with slats
- Set up and ready to run
- Basic Training given
- Delivery can be arranged