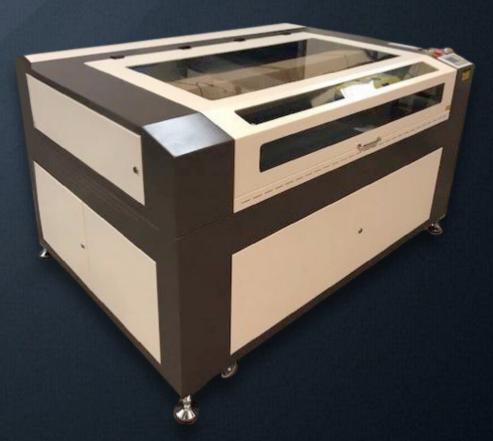

Lasers

The CKJ-G39 is the ideal, easy to use laser machine for all users and requires no previous experience. Our lasers come with a reci tube of the highest quality. This powerful CO2 laser makes light work of cutting, engraving and etching a very wide range of materials such as plastics, acrylic, foam, slate, timber and leather. These machines come with a slat and honeycomb bed for all types of laser work. The G39 and G09 come as a free standing laser so it is self contained with an extraction system to pull fumes out. These machines also have wheels and adjustable legs for easy relocation if necessary.

## CKJ-G39 LASER

- XYZ axis 1300 x 900 x 200
- Linear square rail
- 240v Single Phase
- 100 watt reci laser tube also available with 130 watt reci tube
- Chiller unit
- Honeycomb table with slats
- Set up and ready to run
- Basic Training given
- Delivery can be arranged