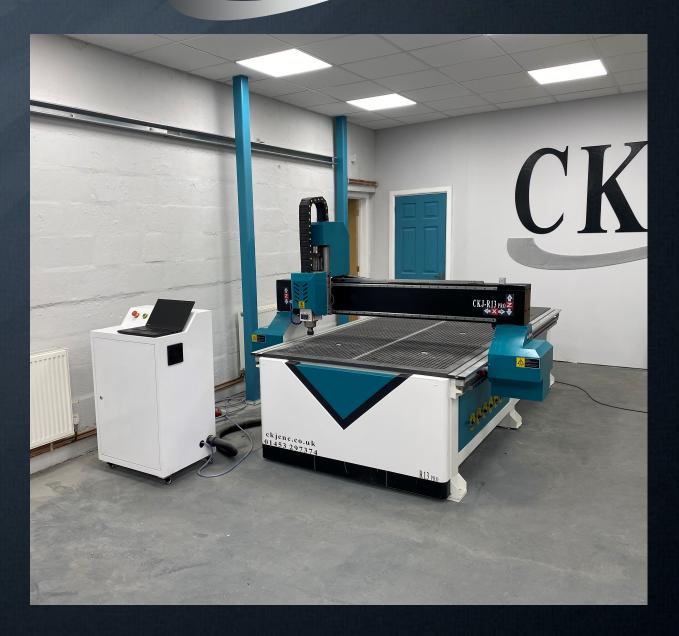

## CKJ CNC

The R13 Pro CNC router is the ideal machines for small to large size companies looking to produce their work inhouse.

With solid construction and accuracy, these machines are perfect for producing single to multiple items in timber, plywood, MDF, chipboard, aluminium composite, plastics, acrylic, polycarbonate and much more . . .

## CKJ-R13 Pro CNC Router

- Linear square rail
- 415v 3 phase
- 6kw water cooled spindle
- Oil lubrication system
- Vacuum bed with 7.5Kw Vacuum pump
- Tool calibration
- 6mm and 12mm collets. ER32 collets
- Computer with Vcarve Pro and Mach3 software
- Set up and ready to run basic training given
- Leadshine Hybrid servo motors and drivers
- Delivery can be arranged
- Accurate to 0.02mm
- XYZ axis 1300 X 2500 X 200