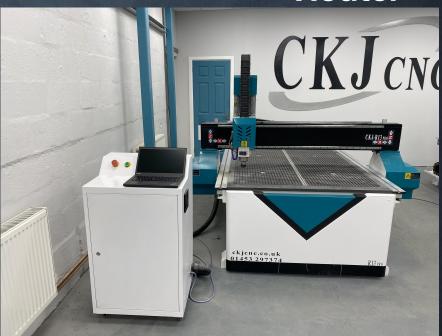

## CKJ CNC

The R13 Pro CNC router is the ideal machines for small to large size companies looking to produce their work inhouse.

With solid construction and accuracy, these machines are perfect for producing single to multiple items in timber, plywood, MDF, chipboard, aluminium composite, plastics, acrylic, polycarbonate and much more . . .

## CKJ-R13 Pro CNC Router

- Linear square rail
- 415v 3 phase
- 6kw water cooled spindle
- Oil lubrication system
- Vacuum bed with 7.5Kw Vacuum pump
- Tool calibration
- 6mm and 12mm collets. ER32 collets
- Computer with Vcarve Pro and Mach3 software
- Set up and ready to run basic training given
- Leadshine Hybrid servo motors and drivers
- Delivery can be arranged
- Accurate to 0.02mm
- XYZ axis 1300 X 2500 X 200